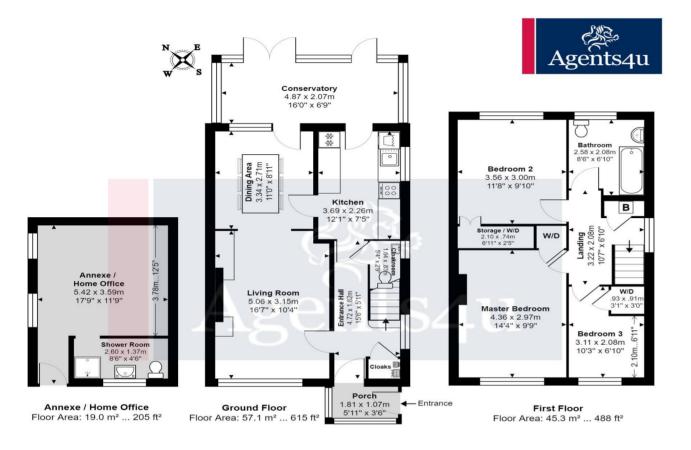

## **GROUND FLOOR**

## **FIRST FLOOR**

# **EXTERNALLY**

Approximate Gross Internal Area: 121.5 m<sup>2</sup> ... 1308 ft<sup>2</sup>

Whilst every attempt has been made to ensure accuracy, all measurements are approximate, not to scale.

This floor plan is for illustrative purposes only and should be used as such by any prospective tenant or purchaser.

Floor plan produced by Leon Sancese from Green House EPC Ltd 2023. Copyright.

| 1 to Considerate Water<br>Construction<br>Construction                                                                                                                                                                                                                                                                                                                                                                                                                                                                                                                                                                                                                                                                                                                                                                                                                                                                                                                                                                                                                                                                                                                                                                                                                                                                                                                                                                                                                                                                                                                                                                                                                                                                                                                                                                                                                                                                                                                                                                                                                                                                         | Street, and a                       |                                                                                                                                                                                      |
|--------------------------------------------------------------------------------------------------------------------------------------------------------------------------------------------------------------------------------------------------------------------------------------------------------------------------------------------------------------------------------------------------------------------------------------------------------------------------------------------------------------------------------------------------------------------------------------------------------------------------------------------------------------------------------------------------------------------------------------------------------------------------------------------------------------------------------------------------------------------------------------------------------------------------------------------------------------------------------------------------------------------------------------------------------------------------------------------------------------------------------------------------------------------------------------------------------------------------------------------------------------------------------------------------------------------------------------------------------------------------------------------------------------------------------------------------------------------------------------------------------------------------------------------------------------------------------------------------------------------------------------------------------------------------------------------------------------------------------------------------------------------------------------------------------------------------------------------------------------------------------------------------------------------------------------------------------------------------------------------------------------------------------------------------------------------------------------------------------------------------------|-------------------------------------|--------------------------------------------------------------------------------------------------------------------------------------------------------------------------------------|
| Cove term                                                                                                                                                                                                                                                                                                                                                                                                                                                                                                                                                                                                                                                                                                                                                                                                                                                                                                                                                                                                                                                                                                                                                                                                                                                                                                                                                                                                                                                                                                                                                                                                                                                                                                                                                                                                                                                                                                                                                                                                                                                                                                                      |                                     | Cartellania (1,000) 1011-0047-0002-0102-1700                                                                                                                                         |
| Property type                                                                                                                                                                                                                                                                                                                                                                                                                                                                                                                                                                                                                                                                                                                                                                                                                                                                                                                                                                                                                                                                                                                                                                                                                                                                                                                                                                                                                                                                                                                                                                                                                                                                                                                                                                                                                                                                                                                                                                                                                                                                                                                  |                                     | Semi-deteched house                                                                                                                                                                  |
| Total floor area                                                                                                                                                                                                                                                                                                                                                                                                                                                                                                                                                                                                                                                                                                                                                                                                                                                                                                                                                                                                                                                                                                                                                                                                                                                                                                                                                                                                                                                                                                                                                                                                                                                                                                                                                                                                                                                                                                                                                                                                                                                                                                               |                                     | 99 square metres                                                                                                                                                                     |
| Rules on letting ti                                                                                                                                                                                                                                                                                                                                                                                                                                                                                                                                                                                                                                                                                                                                                                                                                                                                                                                                                                                                                                                                                                                                                                                                                                                                                                                                                                                                                                                                                                                                                                                                                                                                                                                                                                                                                                                                                                                                                                                                                                                                                                            | als property                        |                                                                                                                                                                                      |
|                                                                                                                                                                                                                                                                                                                                                                                                                                                                                                                                                                                                                                                                                                                                                                                                                                                                                                                                                                                                                                                                                                                                                                                                                                                                                                                                                                                                                                                                                                                                                                                                                                                                                                                                                                                                                                                                                                                                                                                                                                                                                                                                |                                     |                                                                                                                                                                                      |
|                                                                                                                                                                                                                                                                                                                                                                                                                                                                                                                                                                                                                                                                                                                                                                                                                                                                                                                                                                                                                                                                                                                                                                                                                                                                                                                                                                                                                                                                                                                                                                                                                                                                                                                                                                                                                                                                                                                                                                                                                                                                                                                                | sey have an energy rating           |                                                                                                                                                                                      |
| You earl read muldance.                                                                                                                                                                                                                                                                                                                                                                                                                                                                                                                                                                                                                                                                                                                                                                                                                                                                                                                                                                                                                                                                                                                                                                                                                                                                                                                                                                                                                                                                                                                                                                                                                                                                                                                                                                                                                                                                                                                                                                                                                                                                                                        | or terrollorule on the remain       | elians and sessions                                                                                                                                                                  |
| HEALTHWATCHER !-                                                                                                                                                                                                                                                                                                                                                                                                                                                                                                                                                                                                                                                                                                                                                                                                                                                                                                                                                                                                                                                                                                                                                                                                                                                                                                                                                                                                                                                                                                                                                                                                                                                                                                                                                                                                                                                                                                                                                                                                                                                                                                               | may a manufacture of the control of | ADMINISTRACIONAL BUIND OCCUPANTO OCCUPANTO DE SECURIO                                                                                                                                |
|                                                                                                                                                                                                                                                                                                                                                                                                                                                                                                                                                                                                                                                                                                                                                                                                                                                                                                                                                                                                                                                                                                                                                                                                                                                                                                                                                                                                                                                                                                                                                                                                                                                                                                                                                                                                                                                                                                                                                                                                                                                                                                                                |                                     |                                                                                                                                                                                      |
|                                                                                                                                                                                                                                                                                                                                                                                                                                                                                                                                                                                                                                                                                                                                                                                                                                                                                                                                                                                                                                                                                                                                                                                                                                                                                                                                                                                                                                                                                                                                                                                                                                                                                                                                                                                                                                                                                                                                                                                                                                                                                                                                |                                     |                                                                                                                                                                                      |
| Energy ration and                                                                                                                                                                                                                                                                                                                                                                                                                                                                                                                                                                                                                                                                                                                                                                                                                                                                                                                                                                                                                                                                                                                                                                                                                                                                                                                                                                                                                                                                                                                                                                                                                                                                                                                                                                                                                                                                                                                                                                                                                                                                                                              | Lacore                              | The graph shows this property's current                                                                                                                                              |
| Energy rating and                                                                                                                                                                                                                                                                                                                                                                                                                                                                                                                                                                                                                                                                                                                                                                                                                                                                                                                                                                                                                                                                                                                                                                                                                                                                                                                                                                                                                                                                                                                                                                                                                                                                                                                                                                                                                                                                                                                                                                                                                                                                                                              |                                     | The graph shows this property's current potential energy rating.                                                                                                                     |
| This property's current e                                                                                                                                                                                                                                                                                                                                                                                                                                                                                                                                                                                                                                                                                                                                                                                                                                                                                                                                                                                                                                                                                                                                                                                                                                                                                                                                                                                                                                                                                                                                                                                                                                                                                                                                                                                                                                                                                                                                                                                                                                                                                                      | parces ration in C. If              | potential energy rating                                                                                                                                                              |
|                                                                                                                                                                                                                                                                                                                                                                                                                                                                                                                                                                                                                                                                                                                                                                                                                                                                                                                                                                                                                                                                                                                                                                                                                                                                                                                                                                                                                                                                                                                                                                                                                                                                                                                                                                                                                                                                                                                                                                                                                                                                                                                                | parces ration in C. If              | potential energy rating.                                                                                                                                                             |
| This property's current e                                                                                                                                                                                                                                                                                                                                                                                                                                                                                                                                                                                                                                                                                                                                                                                                                                                                                                                                                                                                                                                                                                                                                                                                                                                                                                                                                                                                                                                                                                                                                                                                                                                                                                                                                                                                                                                                                                                                                                                                                                                                                                      | nergy rating is O. It               | potential energy rating.  Properties get a rating from A (best) (worst) and a score. The better the rating and asserts.                                                              |
| This property's current enter the potential to be the                                                                                                                                                                                                                                                                                                                                                                                                                                                                                                                                                                                                                                                                                                                                                                                                                                                                                                                                                                                                                                                                                                                                                                                                                                                                                                                                                                                                                                                                                                                                                                                                                                                                                                                                                                                                                                                                                                                                                                                                                                                                          | nergy rating is O. It               | potential energy rating  Properties get a rating from A (beat) ( (worst) and a sense. The burst the ratio                                                                            |
| This property's current ensite potential to be to<br>See how to improve this<br>efficiency.                                                                                                                                                                                                                                                                                                                                                                                                                                                                                                                                                                                                                                                                                                                                                                                                                                                                                                                                                                                                                                                                                                                                                                                                                                                                                                                                                                                                                                                                                                                                                                                                                                                                                                                                                                                                                                                                                                                                                                                                                                    | nergy rating is Q. It               | potential energy rating.  Properties get a rating from A (best) (worst) and a score. The better the rating and asserts.                                                              |
| This property's current e                                                                                                                                                                                                                                                                                                                                                                                                                                                                                                                                                                                                                                                                                                                                                                                                                                                                                                                                                                                                                                                                                                                                                                                                                                                                                                                                                                                                                                                                                                                                                                                                                                                                                                                                                                                                                                                                                                                                                                                                                                                                                                      | nergy rating is O. It               | potential energy tetring.  Properties get a rating from A (best) (worst) and a score. The better the rat and septe, the lower year energy tells a  Properties in England and Wates.  |
| This property's current ends the potential to be the second of the secon | nergy rating is Q. It               | Properties get a rating from A (best) I<br>(worst) and a score. The botter the rating<br>their tests and the bower your energy tells a<br>likely to be.                              |
| This property's current enast the potential to be to                                                                                                                                                                                                                                                                                                                                                                                                                                                                                                                                                                                                                                                                                                                                                                                                                                                                                                                                                                                                                                                                                                                                                                                                                                                                                                                                                                                                                                                                                                                                                                                                                                                                                                                                                                                                                                                                                                                                                                                                                                                                           | nergy rating is Q. It               | Properties get a rating from A (best) to worst) and a score. The botter the rating from the properties are the resulting from the properties of the properties in England and Wates: |
| This property's current enter the potential to be to                                                                                                                                                                                                                                                                                                                                                                                                                                                                                                                                                                                                                                                                                                                                                                                                                                                                                                                                                                                                                                                                                                                                                                                                                                                                                                                                                                                                                                                                                                                                                                                                                                                                                                                                                                                                                                                                                                                                                                                                                                                                           | nergy rating is C. It               | Properties get a rating from A (best) to worst) and a score. The botter the rating from the properties are the resulting from the properties of the properties in England and Wates: |
| This property's current en as the potential to be if the first the | nergy rating is C. It               | Properties get a rating from A (best) to worst) and a score. The botter the rating from the properties are the resulting from the properties of the properties in England and Wates: |
| This property's current en as the potential to be is seen from the information.                                                                                                                                                                                                                                                                                                                                                                                                                                                                                                                                                                                                                                                                                                                                                                                                                                                                                                                                                                                                                                                                                                                                                                                                                                                                                                                                                                                                                                                                                                                                                                                                                                                                                                                                                                                                                                                                                                                                                                                                                                                | nergy rating is C. It               | Properties get a rating from A (best) to worst) and a score. The botter the rating from the properties are the resulting from the properties of the properties in England and Wates: |