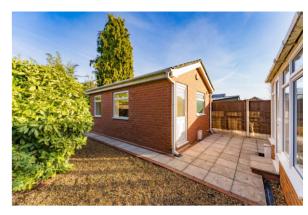

# ANNEXE/HOME OFFICE/BEDROOM FOUR 17' 9" x 11' 9" (5.41m x 3.58m)

A fantastic flexible space currently used as a home office with its own toilet/washing facilities and central heating supplied from the main house. Two uPVC double glazed windows allow natural light to enter the main room and a door opens to the shower room.

#### To the rear

The garden is currently landscaped for ease of maintenance with both paved and gravel areas. A garden shed is located at the rear of the annex