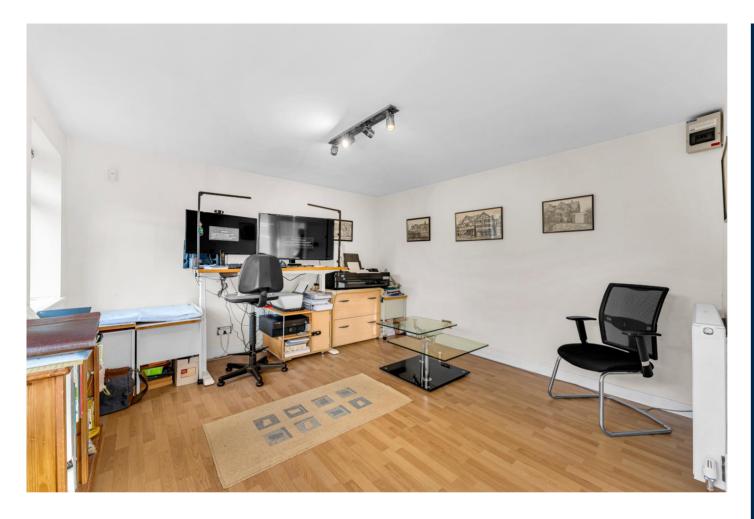

# ANNEXE/HOME OFFICE/BEDROOM FOUR 17' 9" x 11' 9" (5.41m x 3.58m)

A fantastic flexible space currently used as a home office with its own toilet/washing facilities and central heating supplied from the main house. Two uPVC double glazed windows allow natural light to enter the main room and a door opens to the shower room.