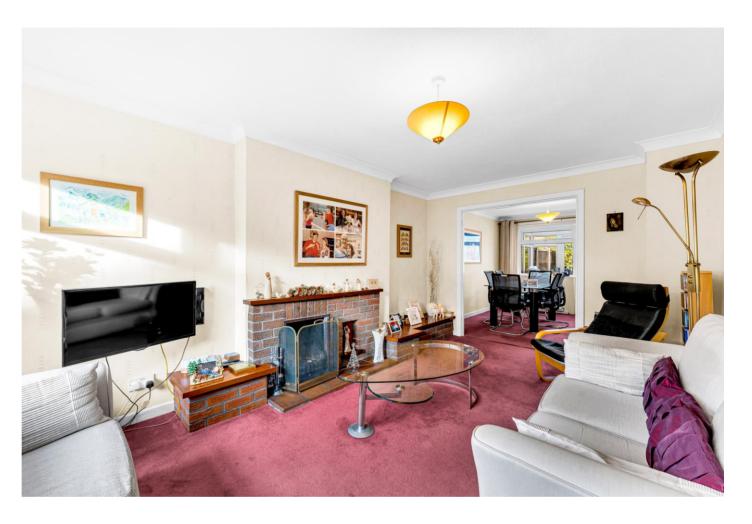

# LIVING ROOM 16' 7" x 10' 4" (5.05m x 3.15m)

Large bright living room with feature exposed brick fireplace, uPVC double glazed window to the front elevation and opening through to the dining room.