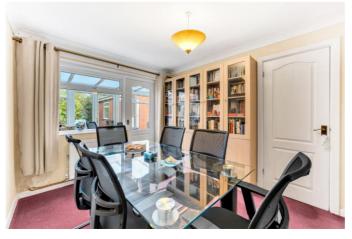

# DINING ROOM 11' 0" x 8' 11" (3.35m x 2.72m)

Entered from the living room, kitchen or conservatory this is a good size room which will accommodate a large dining table. Natural light enters via the uPVC double glazed window and part glazed door both looking into the conservatory.