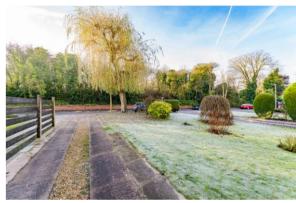

## To the front

The house has a lovely front outlook onto trees across the road and is well set back with a long front garden which has a large lawned area and long driveway providing off road parking for a number of cars. Access continues down the side of the house to the rear.