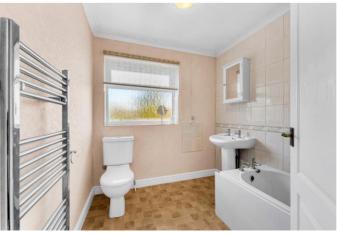

# BATHROOM 8' 6" x 6' 10" (2.59m x 2.08m)

Large bathroom fitted with a three piece suite comprising; panelled bath with shower over, low level WC, pedestal wash hand basin and chrome towel radiator. Natural light enters from the uPVC double obscure glazed window to the rear elevation.