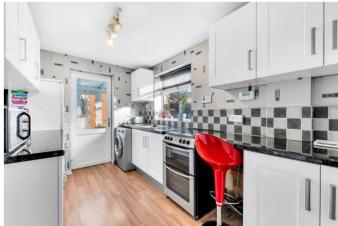

# KITCHEN 12' 1" x 7' 5" (3.68m x 2.26m)

A very good size room fitted with white gloss kitchen comprising of an excellent range of wall, base and drawer units with contrasting work surfaces. Spaces for tall fridge/freezer, washing machine and cooker. A stainless steel sink with mixer tap is fitted below the uPVC double glazed window to the side elevation. A part double glazed external door opens into the conservatory